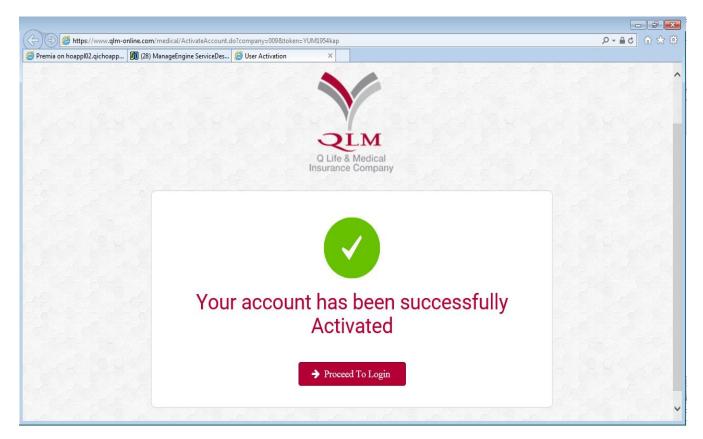

1.7 Below Screen appears on successful activation.

#### 2. Employee Login

2.1 After logging in, below screen appears, where the benefit limits and sub-benefit limits can be viewed

| /   | 🗅 :: ANOUD - QIC :: 🛛 🗙              | « \         |                         |                                                                                                                                                |                                 |                |                   |                        |               |                  |                  | A -          | ð ×   |
|-----|--------------------------------------|-------------|-------------------------|------------------------------------------------------------------------------------------------------------------------------------------------|---------------------------------|----------------|-------------------|------------------------|---------------|------------------|------------------|--------------|-------|
| ~   | $\cdot  ightarrow {f C}$ https://www | w.qlm-onlin | e.com/medical/P         | ages/Menu.do                                                                                                                                   |                                 |                |                   |                        |               |                  |                  |              | ☆ :   |
|     | ANOUD MEDICAL                        |             | ē                       |                                                                                                                                                |                                 |                |                   |                        |               |                  |                  | VELU SARAVAN | IAN ¥ |
|     |                                      |             |                         | Member Information         Active         Valid: 24/01/2016 to 23/01/2017           Pellow No         Penlow No         Optic Journany Company |                                 |                |                   |                        |               |                  |                  |              |       |
| 630 | Member Details                       |             | Policy No<br>Member Nam |                                                                                                                                                | )-16-106406<br>RAVELU SARAVANAN |                |                   | Employee Name          | Qatar Ir      | isurance Company |                  |              |       |
| -   | Claims Submission                    |             | Plan<br>DOB             | Pren                                                                                                                                           |                                 |                |                   | Gender<br>Member ID    | Male<br>MEM96 | 66791            |                  |              |       |
| -   | Claims Tracking                      |             | Nationality             | India                                                                                                                                          | an                              |                |                   | Civil ID               | 277356        | 06943            |                  |              |       |
| -   | Provider Search                      |             |                         |                                                                                                                                                |                                 | Health Certifi | cate Temporary Ca | rd View Dependents TOE |               |                  |                  |              |       |
| -   | Enquiry Submission                   |             |                         |                                                                                                                                                |                                 |                |                   |                        |               |                  |                  |              |       |
| -   | Enquiry Tracking                     |             |                         |                                                                                                                                                | may not include the clain       | ns incurred in | the last three m  | onths                  |               |                  |                  |              |       |
| -   | BMI Calculator                       |             | Benefit Limits          |                                                                                                                                                |                                 |                |                   |                        |               |                  |                  |              |       |
|     | Manage Profile                       |             | E                       | Benefit Desc *                                                                                                                                 | Benefit Limit                   | 500.000        | Ben               | efit Utilized          |               | Benefit Balance  | 407.674          | Action       | -     |
|     | Managerrome                          |             |                         |                                                                                                                                                |                                 |                |                   |                        |               |                  | 487,671          | ۲            |       |
|     |                                      |             | Dental                  |                                                                                                                                                |                                 | 5,000          |                   | 0                      |               |                  | 5,000            | ۲            |       |
|     |                                      |             | Optical                 |                                                                                                                                                |                                 | 0              |                   | 0                      |               |                  | 0                | ۲            |       |
|     |                                      |             | Showing 1 to 3 of 3     | 3 entries                                                                                                                                      |                                 |                |                   |                        |               |                  | Previou          | us 1 Ne      | ext   |
|     |                                      |             |                         |                                                                                                                                                |                                 |                |                   |                        |               |                  |                  |              |       |
|     |                                      |             | Sub Benefit De          | etails                                                                                                                                         |                                 |                |                   |                        |               |                  |                  |              |       |
|     |                                      |             |                         | Benefit Desc                                                                                                                                   | : *                             | Ben            | efit Limit 🔶      | Benefit Utilized       | ÷             | Benefit Balance  | :e <sup>\$</sup> | Action       | ÷     |
|     |                                      |             |                         |                                                                                                                                                |                                 |                | 10,000            |                        | 0             |                  | 10,000           | ۲            |       |
|     |                                      |             | Annual medica           | al check up                                                                                                                                    |                                 |                | 500,000           |                        | 0             |                  | 500,000          | ۲            |       |
|     |                                      |             | Basic                   |                                                                                                                                                |                                 |                | 500.000           |                        | 376           |                  | 499.624          |              |       |