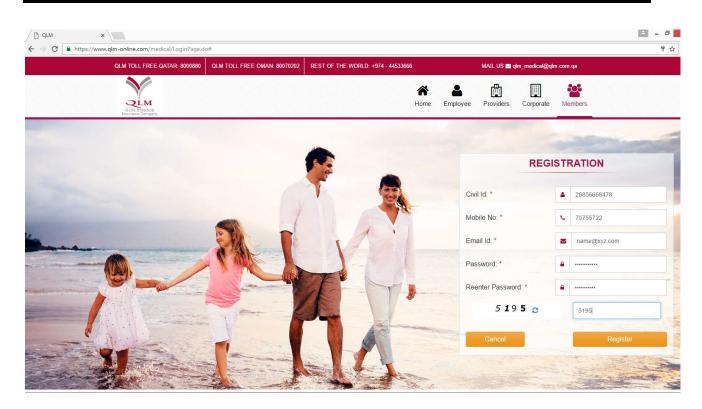

1.4 If you have not registered, then you can register and fill in all the details by clicking on **Member Registeration**.