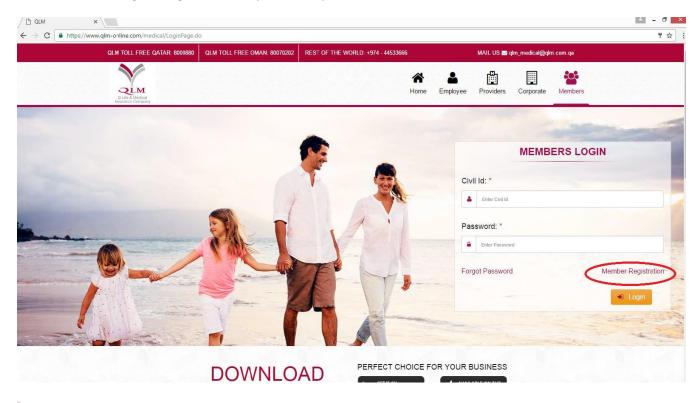

#### 1. Employee Login

1.1. The Employee can access the QLM website using link <a href="https://www.qlm-online.com/">https://www.qlm-online.com/</a>

- 1.2. Make sure you select the MEMBERS
- 1.3. You can login using credentials provided by QLM.

1.4 If you have not registered, then you can register and fill in all the details by clicking on **Member Registeration**.