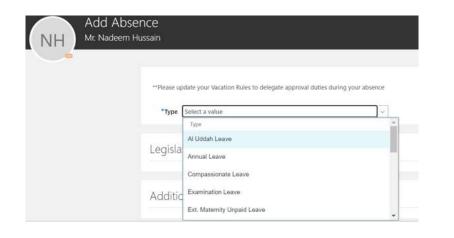

## Apply Leave/Add Absence

Select Leave Type.

Note: Leave types are different based on the employee's eligibility.

- Enter State date and End date of the Absence.
- Click **Submit** and it is sent for approvals

| **Please update your Vacation Rules | to delegate approval duties during your absence |                        |
|-------------------------------------|-------------------------------------------------|------------------------|
| *Type Annual Leave                  |                                                 | w.                     |
|                                     |                                                 | Absence Type Balance 0 |
|                                     |                                                 |                        |
| When                                |                                                 | Edit Entr              |
| *Start Date                         |                                                 |                        |
|                                     | (CC)                                            |                        |
| 24/07/2022                          | rie -                                           |                        |
| probably complete and               | (a)                                             |                        |