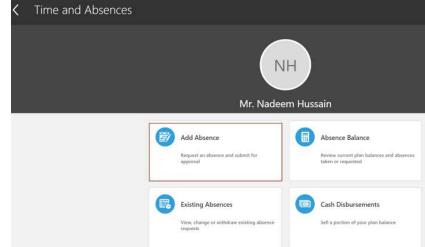

## Apply Leave/Add Absence

Good afternoon, Mr. Nadeem Hussain!

- Once the employee signs in, the home page will be displayed.
- Click on the **Me** tab and then click on **Time and Absences** icon.

• Click on **Add Absence** tile.

| < | Time and Absences |                                                                            |                                                                               |
|---|-------------------|----------------------------------------------------------------------------|-------------------------------------------------------------------------------|
|   |                   | Mr. Nadeen                                                                 |                                                                               |
|   |                   | Add Absence<br>Request an absence and submit for<br>approval               | Absence Balance  Review current plan balances and absences taken or requested |
|   |                   | Existing Absences<br>View, change or withdraw existing absence<br>requests | Cash Disbursements Sell a portion of your plan balance                        |